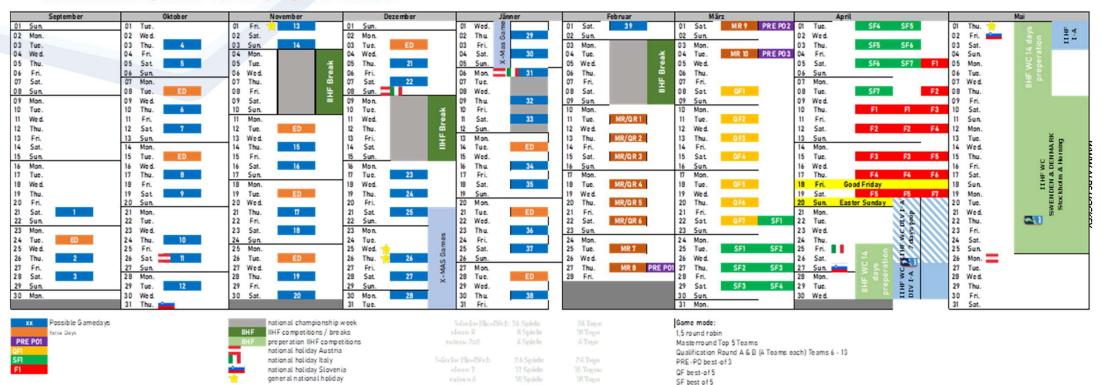

## 2024/2025 Basic Setting Schedule - Alps Hockey League | variant 13 Teams

F best of 5